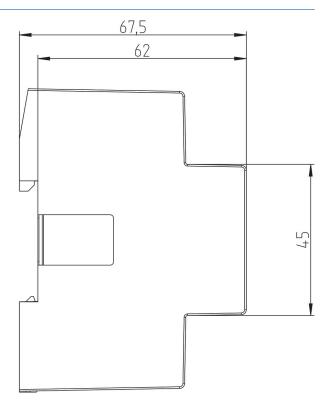

itching capacity min.         | ca. 1 mA                                                         |
| Shortest switching times        | 1 s                                                              |
| Stand-by consumption            | ~3 W                                                             |
| Housing and insulation material | High-temperature resistant, self-<br>extinguishing thermoplastic |
| Type of protection              | IP 30                                                            |
| Protection class                | II                                                               |
| Ambient temperature             | -25°C 55°C                                                       |

## TC 649 E

Item no.: 6490130



### Connection example



### Scale drawings





## TC 649 E

Item no.: 6490130



#### Accessories

Front panel kit Item no.: 9070001