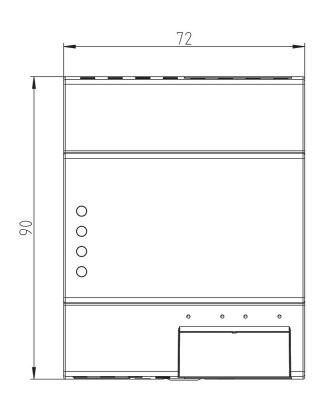

Switching capacity min.         | ca. 1 mA                                                         |
| Shortest switching times        | 1 s                                                              |
| Stand-by consumption            | ~3 W                                                             |
| Housing and insulation material | High-temperature resistant, self-<br>extinguishing thermoplastic |
| Type of protection              | IP 30                                                            |
| Protection class                | II                                                               |
| Ambient temperature             | -25°C 55°C                                                       |

## TC 649 E

Item no.: 6490130



### Connection example



### Scale drawings





## TC 649 E

Item no.: 6490130



#### Accessories

Front panel kit Item no.: 9070001