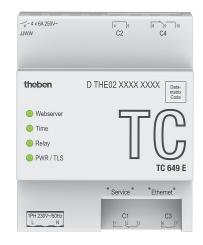

### TC 649 E

Item no.: 6490130

### Description

- Digital time switch/astro time switch with weekly program and annual program
- With integrated webserver, can be controlled via LAN/smartphone
- 4 channels
- 800 memory programs
- Channel 1 to 4 can be switched over as time or astro time switch program
- 3 special programs per channel: switching program / astro program;
  Duration Off; Duration Each with year date function
- Local holidays, fixed date ranges, recurring date ranges and Easterthemed holidays
- Astro times with other night interruption/fixed ON circuit
- Permanent ON or OFF switching via LAN switchable
- Pulse program
- Automatic summer winter time changeover Europe, Canada, UNITED STATES, Iran, Australia and freely definable
- Deactivate summer/winter time change over
- Hour counter