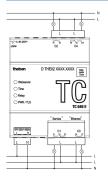

------------------|
| Switching capacity min.         | ca. 1 mA                                                         |
| Shortest switching times        | 1 s                                                              |
| Stand-by consumption            | ~3 W                                                             |
| Housing and insulation material | High-temperature resistant, self-<br>extinguishing thermoplastic |
| Type of protection              | IP 30                                                            |
| Protection class                | II                                                               |
| Ambient temperature             | -25°C 55°C                                                       |

## TC 649 E

Item no.: 6490130



### Connection example



### Scale drawings





## TC 649 E

Item no.: 6490130



#### Accessories

Front panel kit Item no.: 9070001